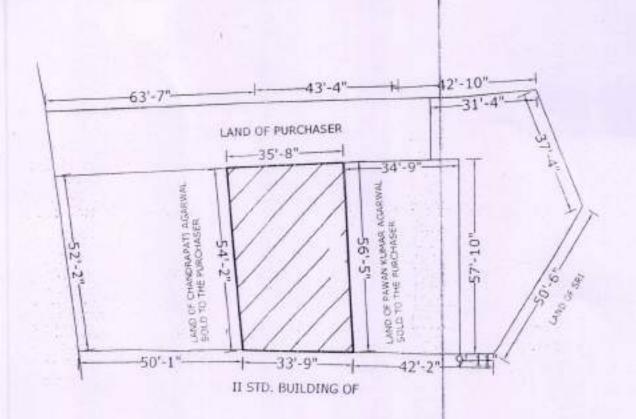

### SCHEDULE OF THE SOLD LAND ABOVE REFERRED TO :

ALL that piece or parcel of Vacant homestead land measuring 03 (Three) Kathas appertaining to and forming part of RS Plot No. 560, recorded in RS Khatian No. 577, J.L.No. 110 situate at Mouza Siliguri, Pargana Baikunthapur, Post Office & Police-Station Pradhan Nagar, District Darjeeling within Ward no. III of Siliguri Municipal Corporation, Siliguri. The proportional rent for the demised Plot of land is payable to the landlord, the State of West Bengal represented through B.L &.L.R.O. Siliguri and described and delineated in the map marked with red border annexed herewith forming part of these presents. Land Use ROR Bastu and Proposed Bastu."

The said plot of land mentioned above is butted and bounded as follows:

By NORTH

Land of Purchaser;

By SOUTH

Land of D.B.Lama,

By EAST

Land of Purchaser; and

By WEST

Land of Chandrapati Devi.

IN WITNESSES WHEREOF THE VENDOR IN GOOD HEALTH AND CONSCIOUS MIND HAS PUT HIS SIGNATURE AND SEALS ON THIS DEED OF SALE ON THE DAY, MONTH AND YEAR FIRST ABOVE WRITTEN.

LAND SCHEDULE:-

MOUZA :- SILIGURI J.L.NO. :- 110(88)

SHEET NO. :- 2 KHATIAN NO.:-577 PLOT NO. :- 560

POLICE STN. :-PRADHANNAGAR.

DIST. :-DARJEELING

SETE PLAN: SCALE: - 1\*=30' PROPOSED PLOT SHOWN.

VZZ

SIGNATURE OF THE VENDOR.