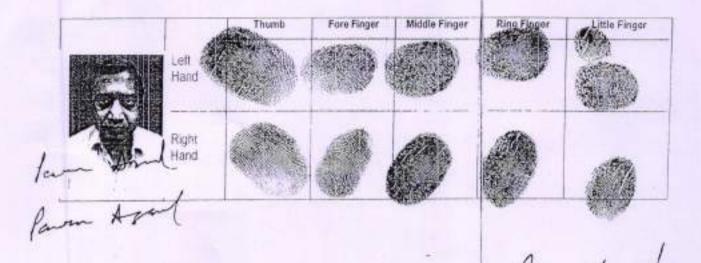

#### CLAIMENT SHEET

| - |               | Thumb | Fore Finger | Middle Finger | Ring Finger | Little Finger |
|---|---------------|-------|-------------|---------------|-------------|---------------|
|   | Left<br>Hand  |       |             | 1             | 1           | 0             |
|   | Right<br>Hand |       |             |               | 4           | 1             |

Ambika Agazeral Signature with date HECOMETAX DEPARTMENT

PAWAN AGARWAL SHYAMLAL AGARWAL SHY111962

AFHPA3417P

speed.

प्रारत सरकाः GOVT OF INDIA

distance.

Pann Asoul

Ambika Agasaval

#### Seller Details:

| Name of Asia                                                                                                                                                                                          | E Photo L  | Fringerprint      | I State See Signature |
|-------------------------------------------------------------------------------------------------------------------------------------------------------------------------------------------------------|------------|-------------------|-----------------------|
| Shri PAWAN AGARWAL<br>(Presentant)<br>Son of Late SHYAMLAL<br>AGARWAL<br>Executed by: Self, Date of<br>Execution: 03/03/2017,<br>Admitted by: Self, Date of<br>Admission: 03/03/2017, Place<br>Office |            |                   | Paven Agent           |
|                                                                                                                                                                                                       | 93/93/2017 | LTI<br>#3/03/2017 | 83/03/2017            |